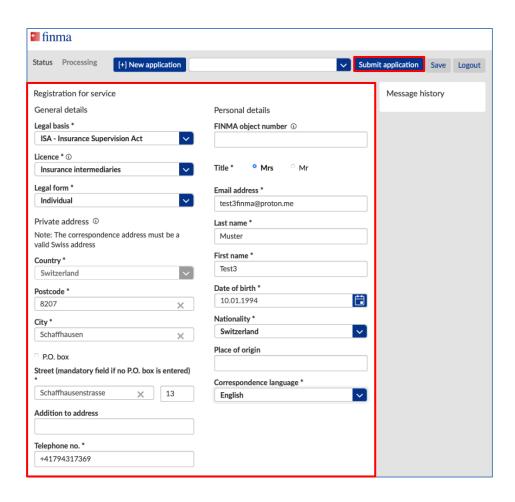

#### 4 Apply for EHP access (self-registration)

4.1 To access the survey and application platform, log in to the FINMA portal as described in paragraph 3.10 and click the [Apply for access] button:

4.2 Complete and submit the application form by clicking the [**Submit application**] button: