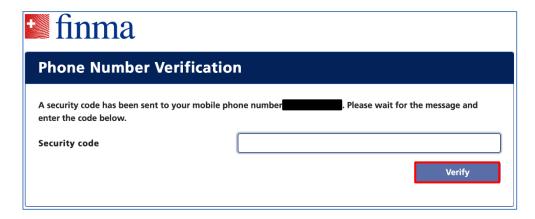

(pay attention to the requirements when creating your password)

3.7 Enter your mobile phone number in international format (e.g. +41) and click **[Verify]**:

Referenz:

Note: It is not possible to log in without entering a mobile phone number due to two-factor authentication.

- 3.8 Please enter the security code sent by SMS.
- 3.9 The registration is now complete. Click [Continue] and you will be redirected to the FINMA portal. Alternatively, the portal can be accessed via the URL <a href="https://portal.finma.ch">https://portal.finma.ch</a> or via the FINMA website.